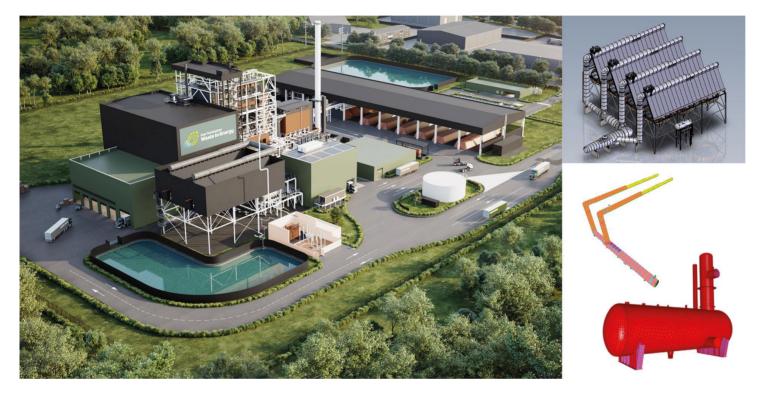

Air condenser ducts for the East Rockingham WtE plant 40 kilometres south of Perth in the state of Western Australia. The facility will recover thermal energy from 300,000 tonnes of municipal and industrial waste a year to generate 28.9 MWe of electricity, to be fed into the grid for supply to the agglomeration around Perth.