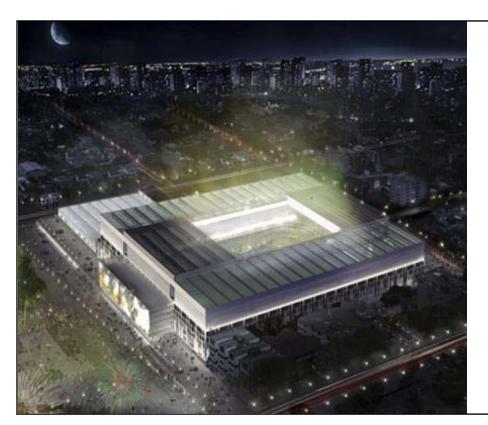

## The Joaquim Américo Stadium (Paranaense)

The Joaquim Américo Stadium, built in 1914 and remodeled in 1999, will be one of the venues for the 2014 Football World Cup in Brazil, which is the reason behind its further remodeling and extension. After the World Cup it will be used by Atlético Paranaense Football Club in Curitiba city.

## Brazil /2013 Project data

Structural typology: Reinforced concrete structure and metal roof Location: Avenida Buenos Aires, Curitiba, Brazil Opening date: May 2013 Owner: Club Atlético Paranaense Architect: Carlos Arcos Arquitectos Construction: Engevix Scope of Works: Detail Project for Concrete Structure and Technical Assistance