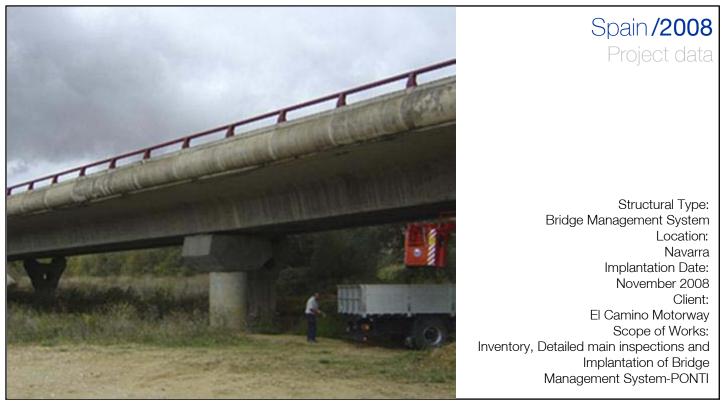

## Ridge Management System. El Camino Motorway.

The Bridge Management System 'PONTI' has been implanted in the Concessionaire Company of the A-12 Motorway between Pamplona and Logroño, the so-called "Autovía del Camino" (El Camino Motorway).

The field works consisted in fulfilling detailed inspections on 17 structures which presented specific anomalies, with the aid of auxiliary means of access.

Consequently, the inspection reports were written up,